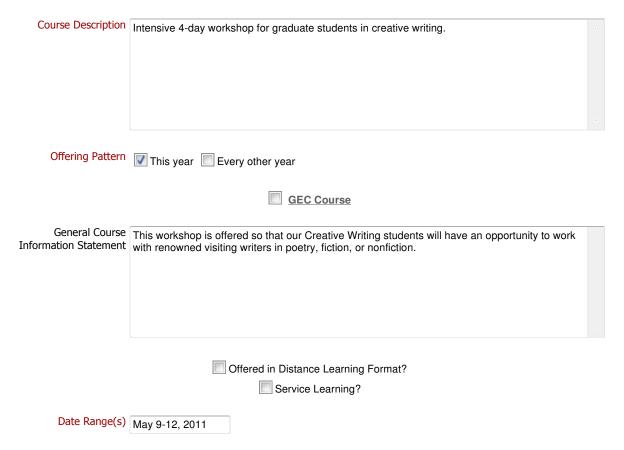

### **General Information**

Flex Course Request Page 3 of 3

| Expected Section Size 15                                                                                                                                          |             |       |
|-------------------------------------------------------------------------------------------------------------------------------------------------------------------|-------------|-------|
| State the need and purpose of the course. Indicate how the course relates to the primary goals unit/school/college/university                                     | of the acad | lemic |
| This workshop is offered so that our Creative Writing students will have an opportunity to work with renowned visiting writers in poetry, fiction, or nonfiction. |             |       |
| Describe any changes in library, equipment, or teaching aids needed                                                                                               |             |       |
|                                                                                                                                                                   |             |       |
| Expected Enrollment for Proposed Offering Term 15                                                                                                                 |             |       |