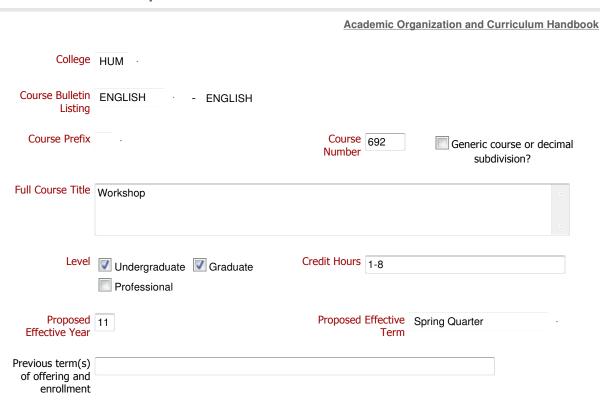

### Complete this section for courses offered for less than term length or Workshops

| Present Offering                               |                                   | Proposed Offering             |                            |  |
|------------------------------------------------|-----------------------------------|-------------------------------|----------------------------|--|
| Level                                          | UG                                | Level                         | Undergraduate Graduate     |  |
| Credit Hours                                   | 1-8                               | Credit Hours                  | 1                          |  |
| Distribution<br>of Class<br>Time               |                                   | Distribution of<br>Class Time | 4 2 hr                     |  |
| Prerequisities                                 |                                   | Prerequisities                |                            |  |
|                                                | c c                               | Permission of Di              | rector of Creative Writing |  |
| Exclusion or Limiting Clause                   | 2                                 | Exclusion or Limit            | ing Clause                 |  |
|                                                | ·                                 |                               |                            |  |
| Grade<br>Option                                | L                                 | Grade Option                  | ○ Letter  S/U Progress     |  |
| Last Course<br>in Progress<br>Graded<br>Series |                                   |                               |                            |  |
|                                                | Hours of out-of-class preparation | 8                             |                            |  |
|                                                | Total class meeting hours         | 8                             |                            |  |
|                                                | Length of each class              | 120                           |                            |  |
| Off-campus offering?                           |                                   |                               |                            |  |